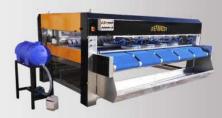

## **AUTOMATIC CARPET WASHING MACHINE**

|                                                          |                                                                                                     | DYB26-8                                                                                     |
|----------------------------------------------------------|-----------------------------------------------------------------------------------------------------|---------------------------------------------------------------------------------------------|
| 320 cm                                                   | 420 cm                                                                                              | 260 cm                                                                                      |
| 8 Pcs<br>(4+4)                                           | 10 Pcs<br>(5+5)                                                                                     | 8 Pcs<br>(4+4)                                                                              |
| 2 Pcs (Top & Bottom)                                     |                                                                                                     |                                                                                             |
| Ø430 mm                                                  |                                                                                                     |                                                                                             |
| Pneumatic / Electric                                     |                                                                                                     |                                                                                             |
| Fully Automatic Sensor System                            |                                                                                                     |                                                                                             |
| Stainless Steel & Hot Dip Galvanized                     |                                                                                                     |                                                                                             |
| Pressure Nozzles                                         |                                                                                                     |                                                                                             |
| Squeegee Unit with Pressure Nozzles                      |                                                                                                     |                                                                                             |
| 15 kW / h                                                | 19 kW/h                                                                                             | 15 kW / h                                                                                   |
| 290 m²                                                   | 340 m²                                                                                              | 240 m²                                                                                      |
| 4100 mm                                                  | 5100 mm                                                                                             | 3500 mm                                                                                     |
| 3500 mm                                                  | 3500 mm                                                                                             | 3500 mm                                                                                     |
| 1800 mm                                                  | 1800 mm                                                                                             | 1800 mm                                                                                     |
| 2800 kg                                                  | 3200 kg                                                                                             | 2500 kg                                                                                     |
| 3~ 380V                                                  |                                                                                                     |                                                                                             |
| Carpet Trolley, Carpet Pool, Detergant Tank              |                                                                                                     |                                                                                             |
| Softener System, Hydraulic Output Elevator, Touch Screen |                                                                                                     |                                                                                             |
|                                                          | 320 cm 8 Pcs (4+4) Fully Stainle Squeeg 15 kW / h 290 m² 4100 mm 3500 mm 1800 mm 2800 kg Carpet Tro | 320 cm 420 cm 8 Pcs (4+4) (5+5) 2 Pcs (Top & Bottom)  ### ### ### ### ### ### ### ### ### # |

## OEPANZER

- 1st Class Quality
- Ergonomic Design
- Independent Units
- Smart System
- High Performance
- Practical Use
- Sensor System
- Softener System
- Entry Ramp
- Exit Ramp

## STAINLESS!

**ADVANTAGES OF BETA WASHERS** 

<sup>\*\*</sup>Pcs: Pieces