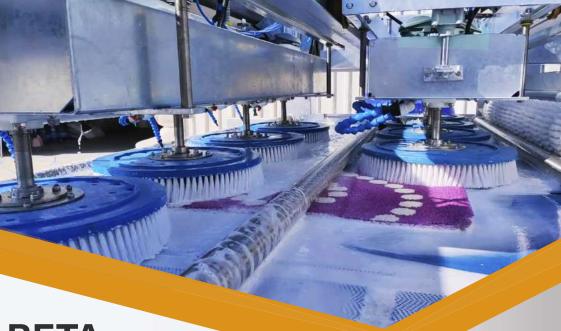

## **AUTOMATIC CARPET WASHING MACHINE**

|                                                          |                                                                                                     | DYB26-8                                                                                     |
|----------------------------------------------------------|-----------------------------------------------------------------------------------------------------|---------------------------------------------------------------------------------------------|
| 320 cm                                                   | 420 cm                                                                                              | 260 cm                                                                                      |
| 8 Pcs<br>(4+4)                                           | 10 Pcs<br>(5+5)                                                                                     | 8 Pcs<br>(4+4)                                                                              |
| 2 Pcs (Top & Bottom)                                     |                                                                                                     |                                                                                             |
| Ø430 mm                                                  |                                                                                                     |                                                                                             |
| Pneumatic / Electric                                     |                                                                                                     |                                                                                             |
| Fully Automatic Sensor System                            |                                                                                                     |                                                                                             |
| Stainless Steel & Hot Dip Galvanized                     |                                                                                                     |                                                                                             |
| Pressure Nozzles                                         |                                                                                                     |                                                                                             |
| Squeegee Unit with Pressure Nozzles                      |                                                                                                     |                                                                                             |
| 15 kW / h                                                | 19 kW/h                                                                                             | 15 kW / h                                                                                   |
| 290 m²                                                   | 340 m²                                                                                              | 240 m²                                                                                      |
| 4100 mm                                                  | 5100 mm                                                                                             | 3500 mm                                                                                     |
| 3500 mm                                                  | 3500 mm                                                                                             | 3500 mm                                                                                     |
| 1800 mm                                                  | 1800 mm                                                                                             | 1800 mm                                                                                     |
| 2800 kg                                                  | 3200 kg                                                                                             | 2500 kg                                                                                     |
| 3~ 380V                                                  |                                                                                                     |                                                                                             |
| Carpet Trolley, Carpet Pool, Detergant Tank              |                                                                                                     |                                                                                             |
| Softener System, Hydraulic Output Elevator, Touch Screen |                                                                                                     |                                                                                             |
|                                                          | 320 cm 8 Pcs (4+4) Fully Stainle Squeeg 15 kW / h 290 m² 4100 mm 3500 mm 1800 mm 2800 kg Carpet Tro | 320 cm 420 cm 8 Pcs (4+4) (5+5) 2 Pcs (Top & Bottom)  ### ### ### ### ### ### ### ### ### # |

## OEPANZER

- 1st Class Quality
- Ergonomic Design
- Independent Units
- Smart System
- High Performance
- Practical Use
- Sensor System
- Softener System
- Entry Ramp
- Exit Ramp

## STAINLESS!

**ADVANTAGES OF BETA WASHERS** 

<sup>\*\*</sup>Pcs: Pieces