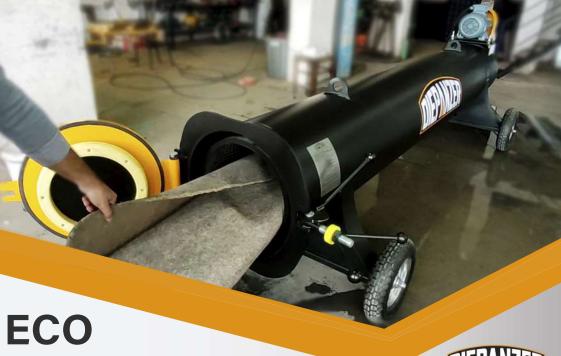

## WHEELED RUG CENTRIFUGE

| PRODUCT CODE:          | DSE32T                               | DSE42T         | DSE27T        |
|------------------------|--------------------------------------|----------------|---------------|
| Inner Drum Length :    | 320 Cm                               | 420 Cm         | 270 Cm        |
| Model Type :           | Wheeled                              |                |               |
| Inner Drum Material :  | Stainless Steel                      |                |               |
| Inner Drum Diameter :  | Ø40 Cm                               |                |               |
| Inner Drum Thickness : | 3 Mm                                 |                |               |
| Outer Drum Material :  | Galvanize                            |                |               |
| Spin Speed :           | 1200 Rpm                             |                |               |
| Control Panel :        | Start / Stop Button                  |                |               |
| Engine Power :         | 5,5 kW / 7,5 Hp                      | 7,5 kW / 10 Hp | 4 kW / 5,5 Hp |
| Width:                 | 120 Cm                               | 120 Cm         | 120 Cm        |
| Lenght:                | 390 Cm                               | 490 Cm         | 340 Cm        |
| Height:                | 130 Cm                               | 130 Cm         | 130 Cm        |
| Weight:                | 420 Kg                               | 530 Kg         | 370 Kg        |
| Voltage :              | 3~ 380V                              |                |               |
| **Optional Features :  | Timer Board                          |                |               |
|                        | Star Delta Starter Board With Timer  |                |               |
|                        | Chrome Outer Body Option             |                |               |
|                        | Convertible System To a Footed Model |                |               |

## **ADVANTAGES OF WHEELED ECO**

- Does not Vibrate
- Works Quietly
- Durable Wheels
- Rinse Feature
- Polyamide Inner Cover
  Manual Reverse